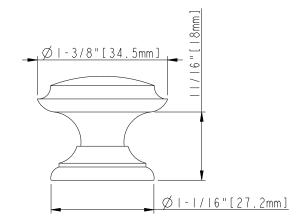

ACCESSORY:

SCREW:8-32XI" | PCS

BREAK AWAY SCREW: 8-32x45mm | PCS ALL SCREW MATERIAL: STEEL-SAE1006

| Г     |                                                                                                                                                                                                                                                               | ITEM#:                                |        |             | MATERIAL:      |                               |
|-------|---------------------------------------------------------------------------------------------------------------------------------------------------------------------------------------------------------------------------------------------------------------|---------------------------------------|--------|-------------|----------------|-------------------------------|
|       | PROPRIETARY AND CONFIDENTIAL THE INFORMATION CONTAINED THE INFORMATION CONTAINED THE STANDARD IN THE SOLE PROPERTY OF HARDWARE RESOURCES INC. ANY REPRODUCTION IN PART OR AS A WHOLE WITHOUT THE WRITTEN PREMISSION OF HARDWARE RESOURCES INC. IS PROHIBITED. | 0251                                  |        |             | Zamak 3        |                               |
| - 1.1 |                                                                                                                                                                                                                                                               |                                       |        |             | WEIGHT:        |                               |
| - 1   |                                                                                                                                                                                                                                                               | Finish:                               |        |             | 65.2g/0.1441bs |                               |
| 1     |                                                                                                                                                                                                                                                               |                                       |        |             | PROJECTION     | · <del>[-]</del> <del> </del> |
|       |                                                                                                                                                                                                                                                               | TOLERANCE UNLESS OTHERWISE SPECIFIED: | UNITS: | DRAWN BY:   | l              | DATE:                         |
|       |                                                                                                                                                                                                                                                               |                                       |        | Alexai      | nder.W         | Aug-10-20                     |
|       |                                                                                                                                                                                                                                                               |                                       | SIZE:  | APPROVED BY | :              | DATE:                         |
|       |                                                                                                                                                                                                                                                               |                                       | SHEET: | RELEASE LEV | EL:            | REVISION:                     |