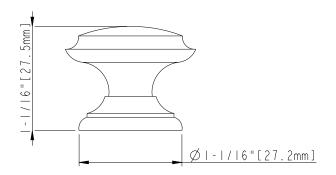

ACCESSORY:

SCREW:8-32XI" | PCS

BREAK AWAY SCREW: 8-32x45mm | PCS ALL SCREW MATERIAL: STEEL-SAE1006

| Г     |                                                                                                                                                                                                                                                               | ITEM#:                                |        |             | MATERIAL:      |                               |
|-------|---------------------------------------------------------------------------------------------------------------------------------------------------------------------------------------------------------------------------------------------------------------|---------------------------------------|--------|-------------|----------------|-------------------------------|
|       | PROPRIETARY AND CONFIDENTIAL THE INFORMATION CONTAINED THE INFORMATION CONTAINED THE STANDARD IN THE SOLE PROPERTY OF HARDWARE RESOURCES INC. ANY REPRODUCTION IN PART OR AS A WHOLE WITHOUT THE WRITTEN PREMISSION OF HARDWARE RESOURCES INC. IS PROHIBITED. | 0251                                  |        |             | Zamak 3        |                               |
| - 1.1 |                                                                                                                                                                                                                                                               |                                       |        |             | WEIGHT:        |                               |
| - 1   |                                                                                                                                                                                                                                                               | Finish:                               |        |             | 65.2g/0.1441bs |                               |
| 1     |                                                                                                                                                                                                                                                               |                                       |        |             | PROJECTION     | · <del>[-]</del> <del> </del> |
|       |                                                                                                                                                                                                                                                               | TOLERANCE UNLESS OTHERWISE SPECIFIED: | UNITS: | DRAWN BY:   | l              | DATE:                         |
|       |                                                                                                                                                                                                                                                               |                                       |        | Alexai      | nder.W         | Aug-10-20                     |
|       |                                                                                                                                                                                                                                                               |                                       | SIZE:  | APPROVED BY | :              | DATE:                         |
|       |                                                                                                                                                                                                                                                               |                                       | SHEET: | RELEASE LEV | EL:            | REVISION:                     |