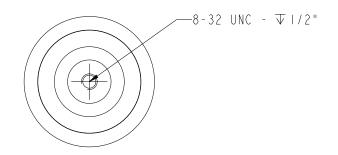

ACCESSORY:

SCREW:8-32XI" | PCS

BREAK AWAY SCREW: 8-32x45mm | PCS ALL SCREW MATERIAL: STEEL-SAE1006

| Г     |                                                                                                                                                                                                                                                               | ITEM#:                                |        |             | MATERIAL:      |                               |
|-------|---------------------------------------------------------------------------------------------------------------------------------------------------------------------------------------------------------------------------------------------------------------|---------------------------------------|--------|-------------|----------------|-------------------------------|
|       | PROPRIETARY AND CONFIDENTIAL THE INFORMATION CONTAINED THE INFORMATION CONTAINED THE STANDARD IN THE SOLE PROPERTY OF HARDWARE RESOURCES INC. ANY REPRODUCTION IN PART OR AS A WHOLE WITHOUT THE WRITTEN PREMISSION OF HARDWARE RESOURCES INC. IS PROHIBITED. | 0251                                  |        |             | Zamak 3        |                               |
| - 1.1 |                                                                                                                                                                                                                                                               |                                       |        |             | WEIGHT:        |                               |
| - 1   |                                                                                                                                                                                                                                                               | Finish:                               |        |             | 65.2g/0.1441bs |                               |
| 1     |                                                                                                                                                                                                                                                               |                                       |        |             | PROJECTION     | · <del>[-]</del> <del> </del> |
|       |                                                                                                                                                                                                                                                               | TOLERANCE UNLESS OTHERWISE SPECIFIED: | UNITS: | DRAWN BY:   | l              | DATE:                         |
|       |                                                                                                                                                                                                                                                               |                                       |        | Alexai      | nder.W         | Aug-10-20                     |
|       |                                                                                                                                                                                                                                                               |                                       | SIZE:  | APPROVED BY | :              | DATE:                         |
|       |                                                                                                                                                                                                                                                               |                                       | SHEET: | RELEASE LEV | EL:            | REVISION:                     |