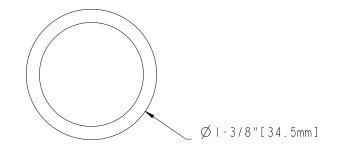

ACCESSORY:

SCREW:8-32XI" | PCS

BREAK AWAY SCREW: 8-32x45mm | PCS ALL SCREW MATERIAL: STEEL-SAE1006

| Г     |                                                                                                                                                                                                                                                               | ITEM#:                                |        |             | MATERIAL:      |                               |
|-------|---------------------------------------------------------------------------------------------------------------------------------------------------------------------------------------------------------------------------------------------------------------|---------------------------------------|--------|-------------|----------------|-------------------------------|
|       | PROPRIETARY AND CONFIDENTIAL THE INFORMATION CONTAINED THE INFORMATION CONTAINED THE STANDARD IN THE SOLE PROPERTY OF HARDWARE RESOURCES INC. ANY REPRODUCTION IN PART OR AS A WHOLE WITHOUT THE WRITTEN PREMISSION OF HARDWARE RESOURCES INC. IS PROHIBITED. | 0251                                  |        |             | Zamak 3        |                               |
| - 1.1 |                                                                                                                                                                                                                                                               |                                       |        |             | WEIGHT:        |                               |
| - 1   |                                                                                                                                                                                                                                                               | Finish:                               |        |             | 65.2g/0.1441bs |                               |
| 1     |                                                                                                                                                                                                                                                               |                                       |        |             | PROJECTION     | · <del>[-]</del> <del> </del> |
|       |                                                                                                                                                                                                                                                               | TOLERANCE UNLESS OTHERWISE SPECIFIED: | UNITS: | DRAWN BY:   | l              | DATE:                         |
|       |                                                                                                                                                                                                                                                               |                                       |        | Alexai      | nder.W         | Aug-10-20                     |
|       |                                                                                                                                                                                                                                                               |                                       | SIZE:  | APPROVED BY | :              | DATE:                         |
|       |                                                                                                                                                                                                                                                               |                                       | SHEET: | RELEASE LEV | EL:            | REVISION:                     |